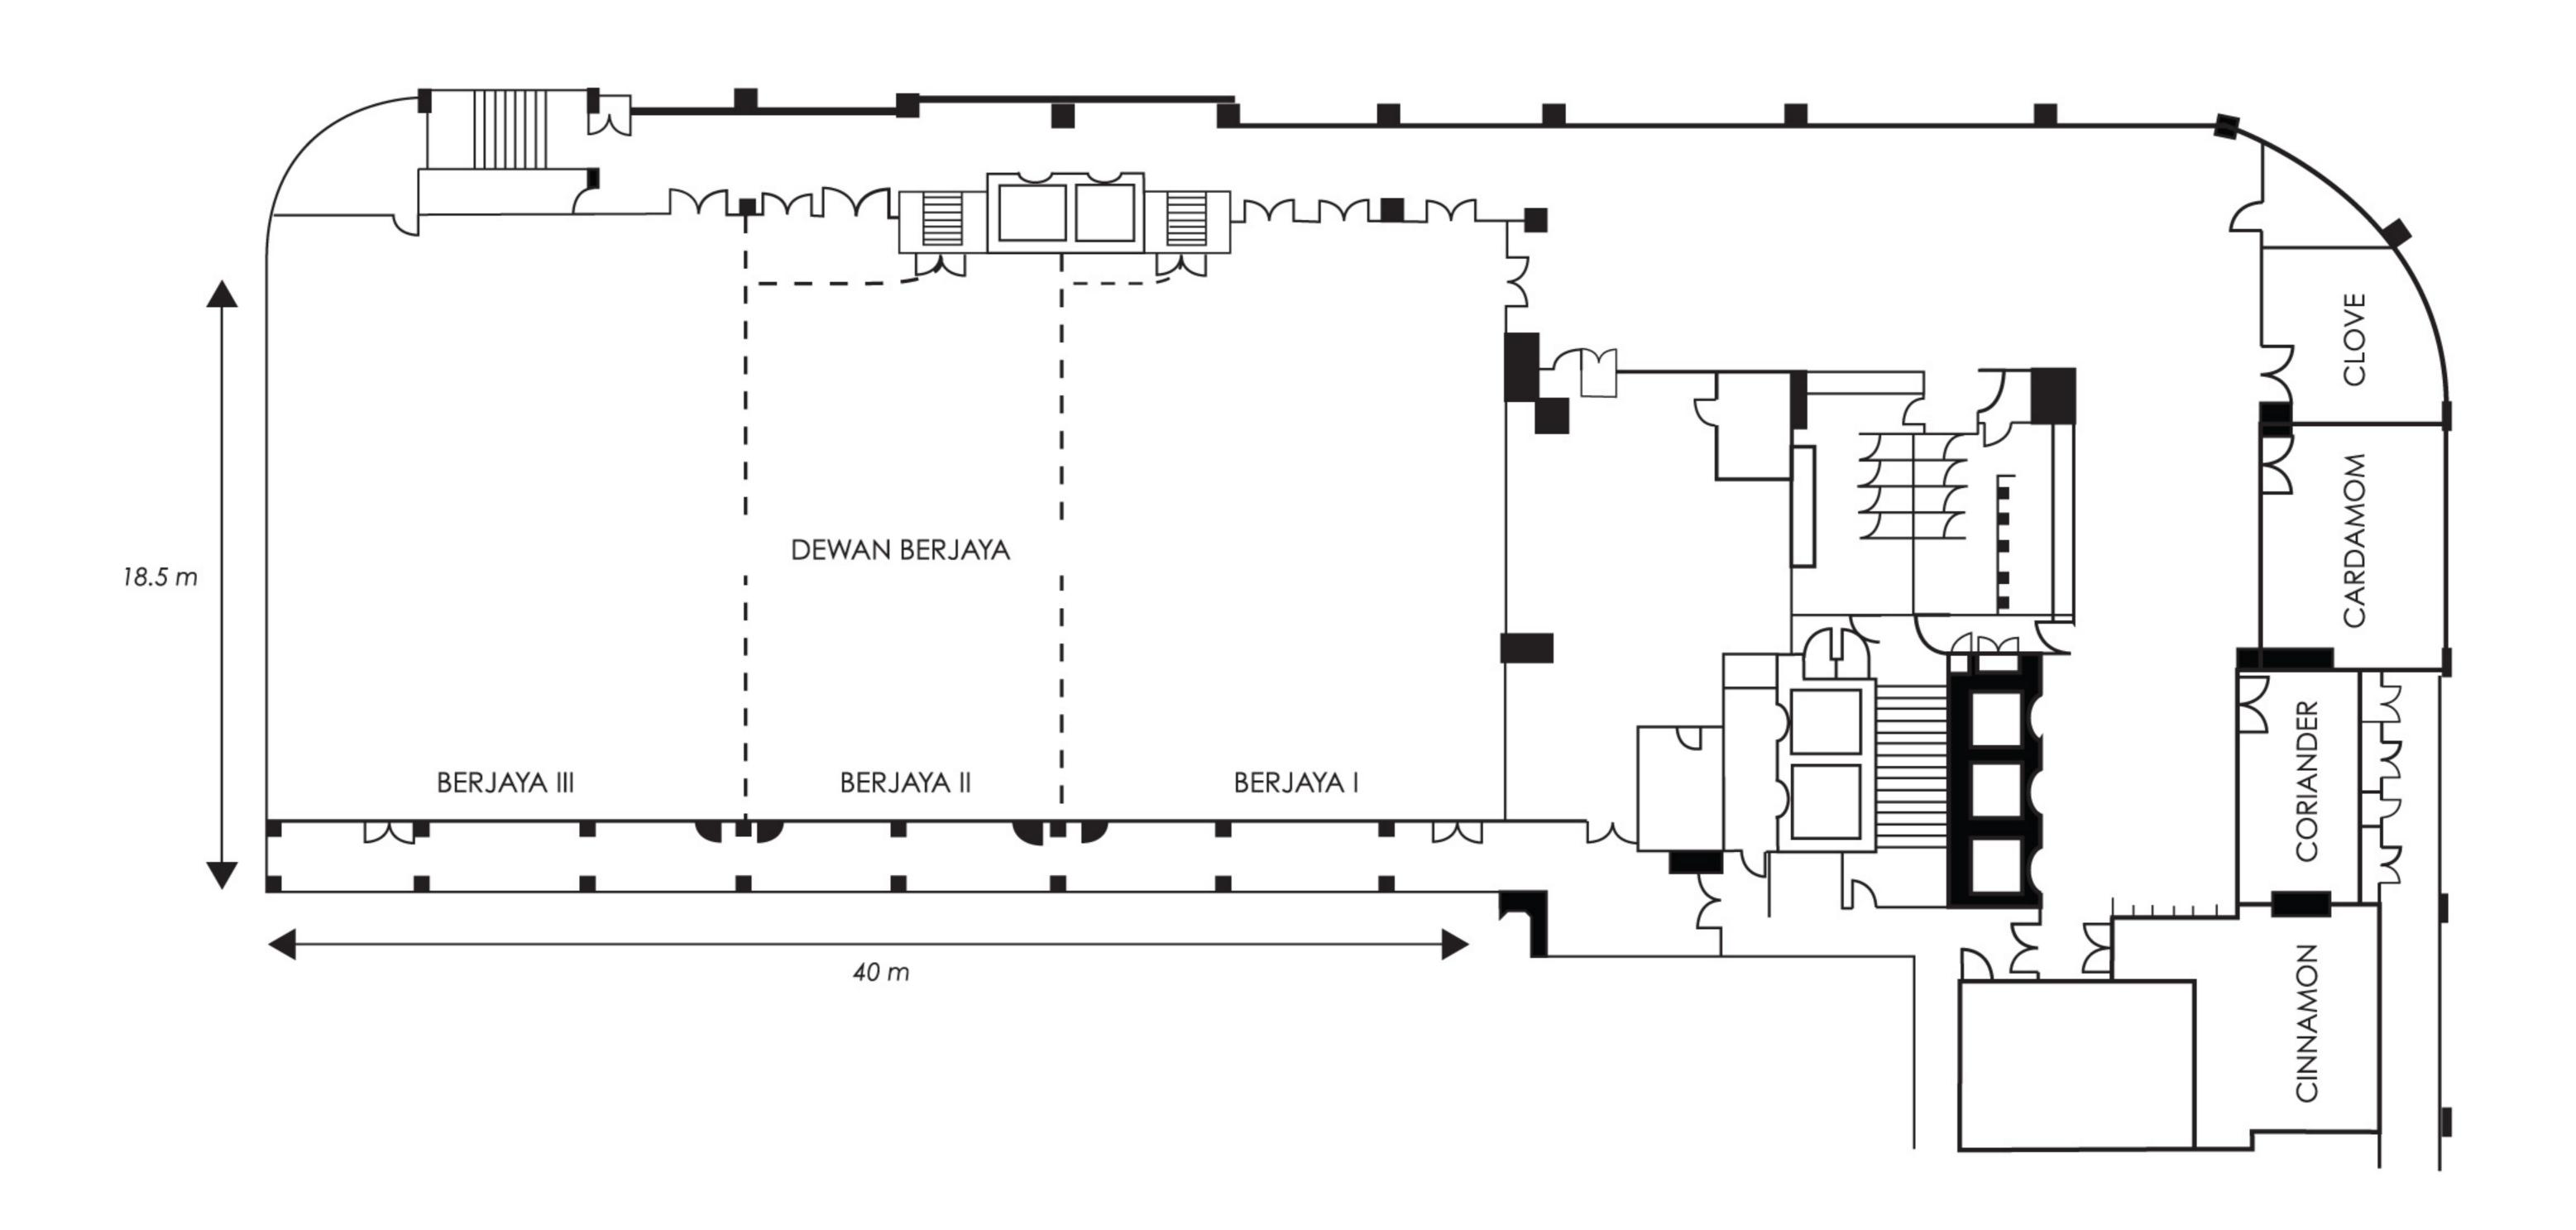

#### MEETING FACILITIES

Dewan Berjaya (up to 1000 persons) • Berjaya I • Berjaya II • Berjaya III • Clove • Cardamom • Coriander • Cinnamon • Nutmeg • Cassia

# FLOOR PLAN MEETINGS & EVENTS

# MEETINGS & EVENTS SPACE

| ROOM          | <b>DIMENSION</b><br>Length x Width (m) | SEATING CAPACITY |           |          |           |         |        |        |         |
|---------------|----------------------------------------|------------------|-----------|----------|-----------|---------|--------|--------|---------|
|               |                                        | THEATRE          | CLASSROOM | WORKSHOP | BOARDROOM | U-SHAPE | HOLLOW | BUFFET | BANQUET |
| Berjaya I     | 17.5 x 15.5                            | 260              | 120       | 84       | 40        | 42      | 48     | 120    | 160     |
| Ballroom II   | 17.5 x 10.5                            | 208              | 96        | 63       | 40        | 42      | 48     | 120    | 120     |
| Berjaya III   | 18.5 x 14                              | 300              | 120       | 112      | 40        | 48      | 54     | 120    | 150     |
| Dewan Berjaya | 40 x 18.5                              | 900              | 504       | 350      | 82        | 95      | 106    | 450    | 700     |
| Clove         | 5 x 5.5                                | 25               | 12        | -        | 12        | 9       | 12     | -      | 20      |
| Cardamom      | 7.5 x 5.5                              | 40               | 18        | 14       | 20        | 15      | 18     | -      | 30      |
| Coriander     | 7 x 3.5                                | 24               | 7 -       | -        | 20        | 1-      | -      |        | 20      |
| Cinnamon      | 6 x 5.5                                | 40               | 18        | 14       | 20        | 15      | 18     | -      | 30      |
| Nutmeg        | 13 x 6                                 | 100              | 45        | 42       | 30        | 25      | 30     | 60     | 80      |
| Cassia        |                                        | 150              | 57        | 70       | 32        | 30      | 36     | 100    | 110     |